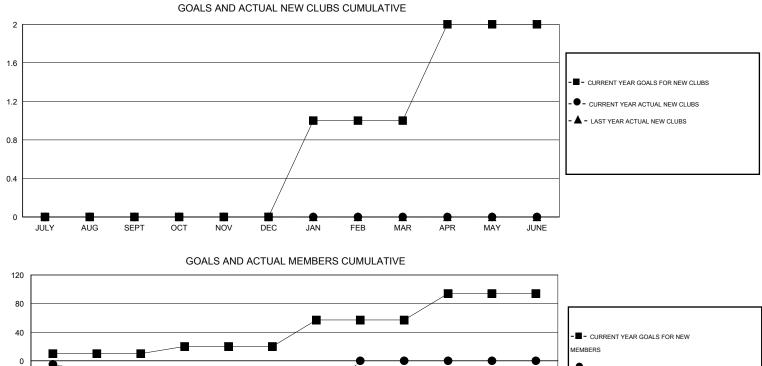

## LOCATION SOUTH CAROLINA

| Clubs         |                  |                  |                  |                  | Members               |                    |                                     |                    |                  |  |
|---------------|------------------|------------------|------------------|------------------|-----------------------|--------------------|-------------------------------------|--------------------|------------------|--|
|               | RESU             | TS FOR 2014-2015 | i                |                  | RESULTS FOR 2014-2015 |                    |                                     |                    |                  |  |
| QUARTER       | NEW CLUB<br>GOAL | NEW CLUBS        | DROPPED<br>CLUBS | NET<br>GAIN/LOSS | QUARTER               | NEW MEMBER<br>GOAL | CHARTER AND<br>NEW MEMBERS<br>ADDED | DROPPED<br>MEMBERS | NET<br>GAIN/LOSS |  |
| JULY/AUG/SEPT | 0                | 0                | 1                | -1               | JULY/AUG/SEPT         | 10                 | 13                                  | 34                 | -21              |  |
| OCT/NOV/DEC   | 0                | 0                | 0                | 0                | OCT/NOV/DEC           | 10                 | 31                                  | 65                 | -34              |  |
| JAN/FEB/MAR   | 1                | 0                | 0                | 0                | JAN/FEB/MAR           | 37                 | 8                                   | 12                 | -4               |  |
| APR/MAY/JUNE  | 1                | 0                | 0                | 0                | APR/MAY/JUNE          | 37                 | 0                                   | 0                  | 0                |  |

- CURRENT YEAR ACTUAL MEMBERS

- LAST YEAR ACTUAL MEMBERS

-80 -120 -160 JULY AUG SEPT OCT NOV DEC JAN FEB MAR APR MAY JUNE

| DROPPED CLUBS: 1 |     | 17 CLUBS OF 38 ADDED 1 OR MORE | GENDER DISTRIBUTION   |              |     |
|------------------|-----|--------------------------------|-----------------------|--------------|-----|
|                  |     | NEW MEMBERS                    | MALE                  | 730 (70.87%) |     |
|                  |     |                                | FEMALE                | 300 (29.13%) |     |
| DROPPED MEMBERS  |     |                                |                       |              |     |
| DECEASED         | 20  | CLICK HERE FOR HEALTH          |                       |              | 240 |
| CLUB CANCELLED   | 17  | ASSESSMENT DATA                | FAMILY UNIT MEMBERS   |              | 117 |
| OTHER            | 74  |                                | HEAD OF HOUSEHOLD     |              |     |
| TOTAL            | 111 |                                | NON-HEAD OF HOUSEHOLD |              |     |